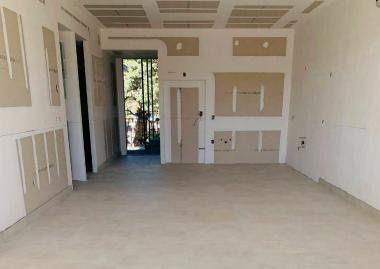

## Construction stage: Structure, masonry & drywall

## Status: On time

Currently working masonry on seventh floor, drywall in the sixth and floor placement on level three.

| ACTIVITY                | PROGRESS (%) | ACTIVITY             | PROGRESS (%) |    | ACTIVITY      | PROGR | RESS (%) |
|-------------------------|--------------|----------------------|--------------|----|---------------|-------|----------|
| Preliminaries           | 100%         | Air conditioners     | - 35         | 9% | Smithy        | _     | 31%      |
| Earthmoving             | 100%         | Elevators            | • •          | 0% | Kitchens      | 0     | 0%       |
| Foundation              | 100%         | Masonry              | 52           | 2% | Paint         | •     | 3%       |
| Structure               | 97%          | Waterproofing        | - 23         | 3% | Common areas  |       | 0%       |
| Water tanks & sump pits | 77%          | Flooring             | • 15         | 3% | Fine cleaning | •     | 0%       |
| Wiring                  | 47%          | Drywall              | 55           | 9% |               |       |          |
| Plumbing                | 66%          | Carpentry            | • •          | 0% |               |       |          |
| Essential facilities    | 0%           | Windows installation | • •          | 0% |               |       |          |
|                         |              |                      |              |    |               |       |          |