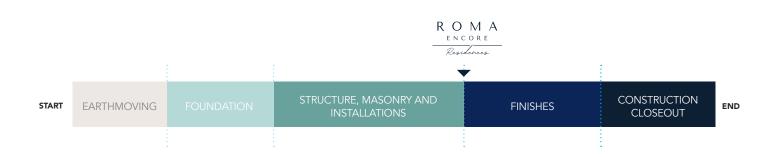

## Construction stage: Structure, masonry & drywall

## Status: On time

Currently working masonry on seventh floor, drywall in the sixth and floor placement on level three.

| ACTIVITY                | PROGRESS (%) | ACTIVITY             | PROGRESS (%) |    | ACTIVITY      | PROGR | RESS (%) |
|-------------------------|--------------|----------------------|--------------|----|---------------|-------|----------|
| Preliminaries           | 100%         | Air conditioners     | - 35         | 9% | Smithy        | _     | 31%      |
| Earthmoving             | 100%         | Elevators            | • •          | 0% | Kitchens      | 0     | 0%       |
| Foundation              | 100%         | Masonry              | 52           | 2% | Paint         | •     | 3%       |
| Structure               | 97%          | Waterproofing        | - 23         | 3% | Common areas  |       | 0%       |
| Water tanks & sump pits | 77%          | Flooring             | • 15         | 3% | Fine cleaning | •     | 0%       |
| Wiring                  | 47%          | Drywall              | 55           | 9% |               |       |          |
| Plumbing                | 66%          | Carpentry            | • •          | 0% |               |       |          |
| Essential facilities    | 0%           | Windows installation | • •          | 0% |               |       |          |
|                         |              |                      |              |    |               |       |          |