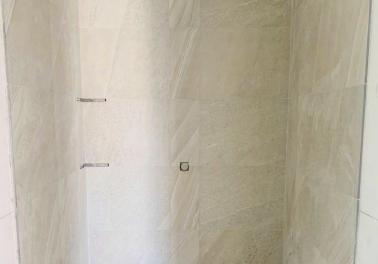

## Construction stage: Structure, masonry & drywall

## Status: On time

Currently working masonry on seventh floor, drywall in the sixth and floor placement on level three.

| ACTIVITY                | PROGRESS (%) | ACTIVITY             | PROGRESS (%) |    | ACTIVITY      | PROGR | RESS (%) |
|-------------------------|--------------|----------------------|--------------|----|---------------|-------|----------|
| Preliminaries           | 100%         | Air conditioners     | - 35         | 9% | Smithy        | _     | 31%      |
| Earthmoving             | 100%         | Elevators            | • •          | 0% | Kitchens      | 0     | 0%       |
| Foundation              | 100%         | Masonry              | 52           | 2% | Paint         | •     | 3%       |
| Structure               | 97%          | Waterproofing        | - 23         | 3% | Common areas  |       | 0%       |
| Water tanks & sump pits | 77%          | Flooring             | • 15         | 3% | Fine cleaning | •     | 0%       |
| Wiring                  | 47%          | Drywall              | 55           | 9% |               |       |          |
| Plumbing                | 66%          | Carpentry            | • •          | 0% |               |       |          |
| Essential facilities    | 0%           | Windows installation | • •          | 0% |               |       |          |
|                         |              |                      |              |    |               |       |          |