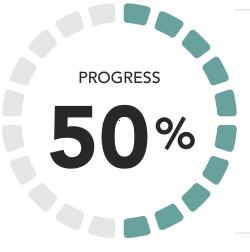

## Status: On time

Currently working masonry on seventh floor, drywall in the sixth and floor placement on level three.

| ACTIVITY                | PROGRESS (%) | ACTIVITY             | PROGRESS (%) |    | ACTIVITY      | PROGR | RESS (%) |
|-------------------------|--------------|----------------------|--------------|----|---------------|-------|----------|
| Preliminaries           | 100%         | Air conditioners     | - 35         | 9% | Smithy        | _     | 31%      |
| Earthmoving             | 100%         | Elevators            | • •          | 0% | Kitchens      | 0     | 0%       |
| Foundation              | 100%         | Masonry              | 52           | 2% | Paint         | •     | 3%       |
| Structure               | 97%          | Waterproofing        | - 23         | 3% | Common areas  |       | 0%       |
| Water tanks & sump pits | 77%          | Flooring             | • 15         | 3% | Fine cleaning | •     | 0%       |
| Wiring                  | 47%          | Drywall              | 55           | 9% |               |       |          |
| Plumbing                | 66%          | Carpentry            | • •          | 0% |               |       |          |
| Essential facilities    | 0%           | Windows installation | • •          | 0% |               |       |          |
|                         |              |                      |              |    |               |       |          |