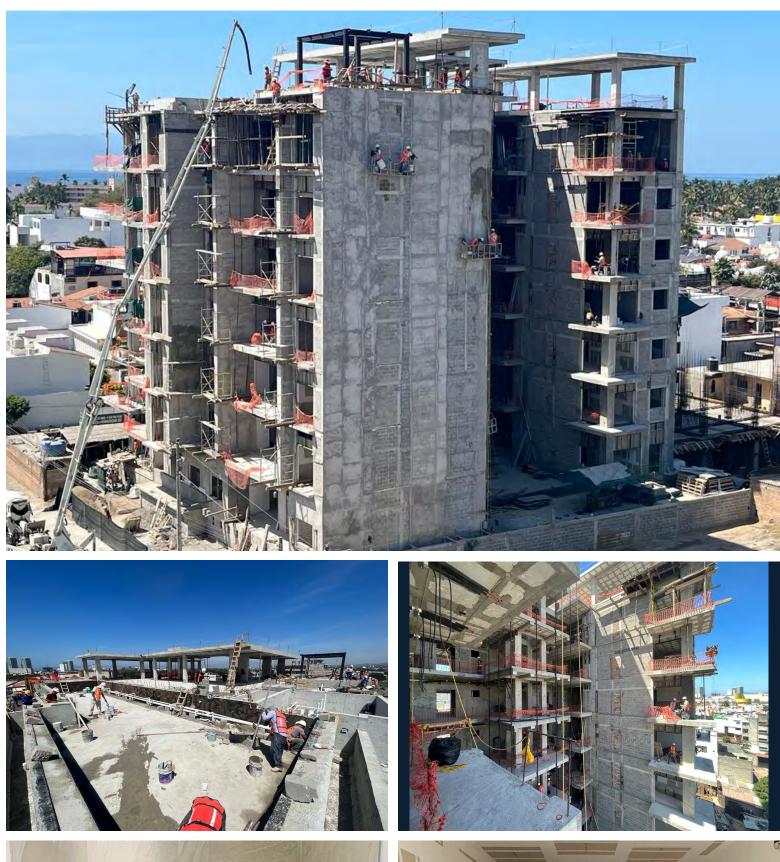

## Construction stage: Structure, masonry & drywall

## Status: On time

Currently working masonry on seventh floor, drywall in the sixth and floor placement on level three.

| ACTIVITY                | PROGRESS (%) | ACTIVITY             | PROGRESS (%) |    | ACTIVITY      | PROGR | RESS (%) |
|-------------------------|--------------|----------------------|--------------|----|---------------|-------|----------|
| Preliminaries           | 100%         | Air conditioners     | - 35         | 9% | Smithy        | _     | 31%      |
| Earthmoving             | 100%         | Elevators            | • •          | 0% | Kitchens      | 0     | 0%       |
| Foundation              | 100%         | Masonry              | 52           | 2% | Paint         | •     | 3%       |
| Structure               | 97%          | Waterproofing        | - 23         | 3% | Common areas  |       | 0%       |
| Water tanks & sump pits | 77%          | Flooring             | • 15         | 3% | Fine cleaning | •     | 0%       |
| Wiring                  | 47%          | Drywall              | 55           | 9% |               |       |          |
| Plumbing                | 66%          | Carpentry            | • •          | 0% |               |       |          |
| Essential facilities    | 0%           | Windows installation | • •          | 0% |               |       |          |
|                         |              |                      |              |    |               |       |          |