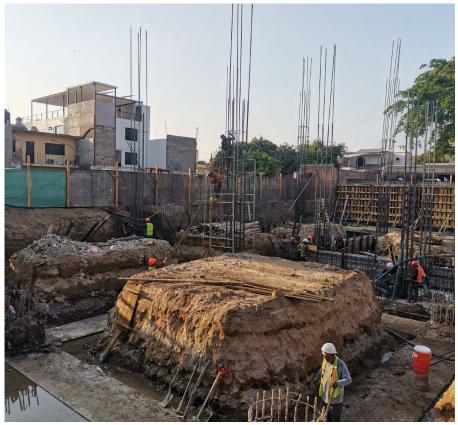

7 Floors + Rooftop

55 Units

1,648.13 m<sup>2</sup> Land extension

Calle Palm Spring 117 Col. Versalles C.P. 48310 Puerto Vallarta, Jalisco.

**PROGRESS** 

**05**%

Construction stage: Foundation

Status: On time

It was done foundation on basement columns and retaining walls.

| ACTIVITY                | PROGRESS (%) |      | ACTIVITY             | PROGRESS (%) |    | ACTIVITY      | PROGRESS (%) |    |
|-------------------------|--------------|------|----------------------|--------------|----|---------------|--------------|----|
| Preliminaries           |              | 100% | Air conditioners     | 0            | 0% | Smithy        | 0            | 0% |
| Earthmoving             |              | 80%  | Elevators            | •            | 0% | Kitchens      | 0            | 0% |
| Foundation              |              | 68%  | Masonry              | 0            | 0% | Paint         | 0            | 09 |
| Structure               | •            | 3%   | Waterproofing        | •            | 0% | Common areas  | 0            | 09 |
| Water tanks & sump pits | •            | 0%   | Flooring             | 0            | 0% | Fine cleaning |              | 09 |
| Wiring                  | 0            | 0%   | Drywall              | •            | 0% |               |              |    |
| Plumbing                | 0            | 0%   | Carpentry            | 0            | 0% |               |              |    |
| Essential facilities    | 0            | 0%   | Windows installation | 0            | 0% |               |              |    |