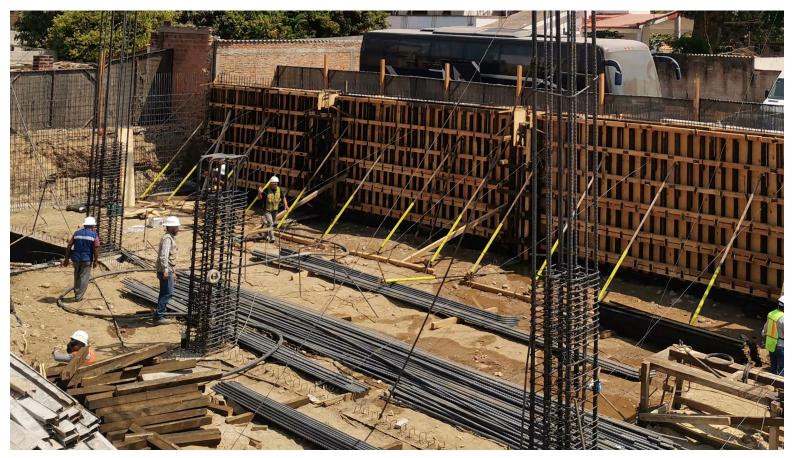

7 Floors + Rooftop

55 Units

1,648.13 m<sup>2</sup> Land extension

Calle Palm Spring 117 Col. Versalles C.P. 48310 Puerto Vallarta, Jalisco.

**PROGRESS** 

**05**%

Construction stage: Foundation

Status: On time

It was done foundation on basement columns and retaining walls.

| ACTIVITY                | PROGRESS (%) |      | ACTIVITY             | PROGRESS (%) |    | ACTIVITY      | PROGRESS (%) |    |
|-------------------------|--------------|------|----------------------|--------------|----|---------------|--------------|----|
| Preliminaries           |              | 100% | Air conditioners     | 0            | 0% | Smithy        | 0            | 0% |
| Earthmoving             |              | 80%  | Elevators            | •            | 0% | Kitchens      | 0            | 0% |
| Foundation              |              | 68%  | Masonry              | 0            | 0% | Paint         | 0            | 09 |
| Structure               | •            | 3%   | Waterproofing        | •            | 0% | Common areas  | 0            | 09 |
| Water tanks & sump pits | •            | 0%   | Flooring             | 0            | 0% | Fine cleaning |              | 09 |
| Wiring                  | 0            | 0%   | Drywall              | •            | 0% |               |              |    |
| Plumbing                | 0            | 0%   | Carpentry            | 0            | 0% |               |              |    |
| Essential facilities    | 0            | 0%   | Windows installation | 0            | 0% |               |              |    |