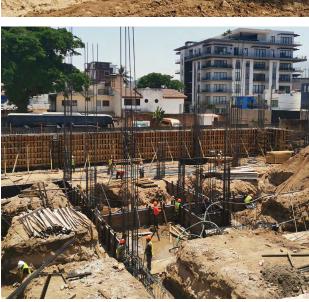

7 Floors + Rooftop

55 Units

1,648.13 m<sup>2</sup> Land extension

Calle Palm Spring 117 Col. Versalles C.P. 48310 Puerto Vallarta, Jalisco.

**PROGRESS** 

**05**%

Construction stage: Foundation

Status: On time

It was done foundation on basement columns and retaining walls.

| ACTIVITY                | PROGRESS (%) |      | ACTIVITY             | PROGRESS (%) |    | ACTIVITY      | PROGRESS (%) |    |
|-------------------------|--------------|------|----------------------|--------------|----|---------------|--------------|----|
| Preliminaries           |              | 100% | Air conditioners     | 0            | 0% | Smithy        | 0            | 0% |
| Earthmoving             |              | 80%  | Elevators            | •            | 0% | Kitchens      | 0            | 0% |
| Foundation              |              | 68%  | Masonry              | 0            | 0% | Paint         | 0            | 09 |
| Structure               | •            | 3%   | Waterproofing        | •            | 0% | Common areas  | 0            | 09 |
| Water tanks & sump pits | •            | 0%   | Flooring             | 0            | 0% | Fine cleaning |              | 09 |
| Wiring                  | 0            | 0%   | Drywall              | •            | 0% |               |              |    |
| Plumbing                | 0            | 0%   | Carpentry            | 0            | 0% |               |              |    |
| Essential facilities    | 0            | 0%   | Windows installation | 0            | 0% |               |              |    |