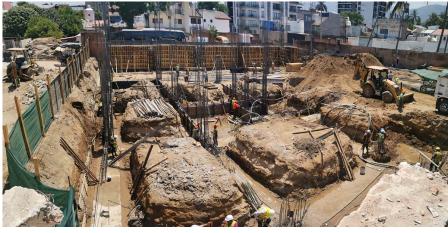

7 Floors + Rooftop

55 Units

1,648.13 m<sup>2</sup> Land extension

Calle Palm Spring 117 Col. Versalles C.P. 48310 Puerto Vallarta, Jalisco.

**PROGRESS** 

**05**%

Construction stage: Foundation

Status: On time

It was done foundation on basement columns and retaining walls.

| ACTIVITY                | PROGRESS (%) |      | ACTIVITY             | PROGRESS (%) |    | ACTIVITY      | PROGRESS (%) |    |
|-------------------------|--------------|------|----------------------|--------------|----|---------------|--------------|----|
| Preliminaries           |              | 100% | Air conditioners     | 0            | 0% | Smithy        | 0            | 0% |
| Earthmoving             |              | 80%  | Elevators            | •            | 0% | Kitchens      | 0            | 0% |
| Foundation              |              | 68%  | Masonry              | 0            | 0% | Paint         | 0            | 09 |
| Structure               | •            | 3%   | Waterproofing        | •            | 0% | Common areas  | 0            | 09 |
| Water tanks & sump pits | •            | 0%   | Flooring             | 0            | 0% | Fine cleaning |              | 09 |
| Wiring                  | 0            | 0%   | Drywall              | •            | 0% |               |              |    |
| Plumbing                | 0            | 0%   | Carpentry            | 0            | 0% |               |              |    |
| Essential facilities    | 0            | 0%   | Windows installation | 0            | 0% |               |              |    |