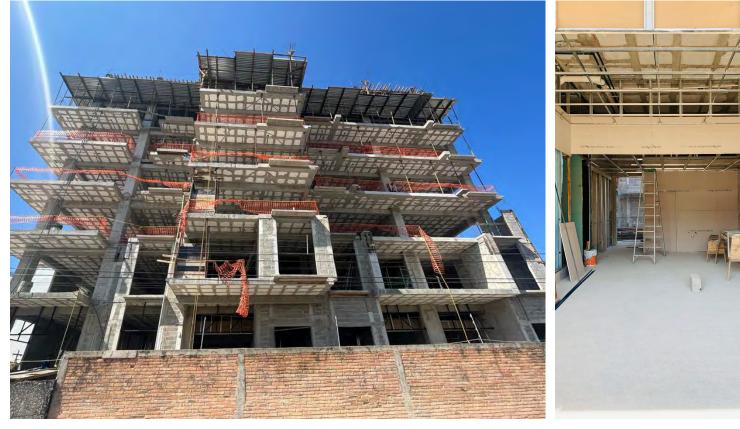

## Status: On time

Currently working on the general structure of level eight, masonry on level two and drywall on the first level.

| ACTIVITY                | PROGRESS (%) | ACTIVITY             | PROGRESS (%) |    | ACTIVITY      | PROGRESS (%) |    |
|-------------------------|--------------|----------------------|--------------|----|---------------|--------------|----|
| Preliminaries           | 100%         | Air conditioners     |              | 0% | Smithy        | 0            | 0% |
| Earthmoving             | 100%         | Elevators            | 0            | 0% | Kitchens      | 0            | 0% |
| Foundation              | 100%         | Masonry              | •            | 9% | Paint         | 0            | 0% |
| Structure               | 68%          | Waterproofing        | 0            | 0% | Common areas  |              | 0% |
| Water tanks & sump pits | 50%          | Flooring             | 0            | 0% | Fine cleaning | 0            | 0% |
| Wiring                  | 5%           | Drywall              | •            | 1% |               |              |    |
| Plumbing                | • 10%        | Carpentry            | 0            | 0% |               |              |    |
| Essential facilities    | 0%           | Windows installation | 0            | 0% |               |              |    |
|                         |              |                      |              |    |               |              |    |