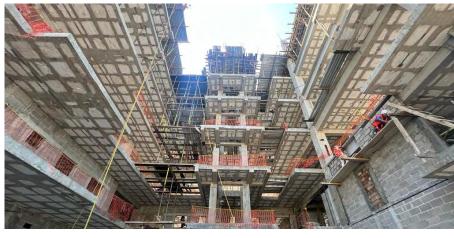

## Status: On time

Currently working on the general structure of level eight, masonry on level two and drywall on the first level.

| ACTIVITY                | PROGRESS (%) | ACTIVITY             | PROGRESS (%) |    | ACTIVITY      | PROGRESS (%) |    |
|-------------------------|--------------|----------------------|--------------|----|---------------|--------------|----|
| Preliminaries           | 100%         | Air conditioners     |              | 0% | Smithy        | 0            | 0% |
| Earthmoving             | 100%         | Elevators            | 0            | 0% | Kitchens      | 0            | 0% |
| Foundation              | 100%         | Masonry              | •            | 9% | Paint         | 0            | 0% |
| Structure               | 68%          | Waterproofing        | 0            | 0% | Common areas  |              | 0% |
| Water tanks & sump pits | 50%          | Flooring             | 0            | 0% | Fine cleaning | 0            | 0% |
| Wiring                  | 5%           | Drywall              | •            | 1% |               |              |    |
| Plumbing                | • 10%        | Carpentry            | 0            | 0% |               |              |    |
| Essential facilities    | 0%           | Windows installation | 0            | 0% |               |              |    |
|                         |              |                      |              |    |               |              |    |