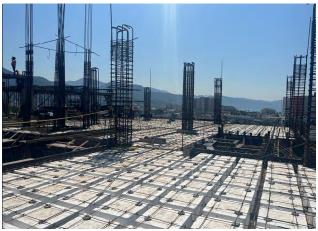

## Status: On time

Currently working on the general structure of level eight, masonry on level two and drywall on the first level.

| ACTIVITY                | PROGRESS (%) | ACTIVITY             | PROGRESS (%) |    | ACTIVITY      | PROGRESS (%) |    |
|-------------------------|--------------|----------------------|--------------|----|---------------|--------------|----|
| Preliminaries           | 100%         | Air conditioners     |              | 0% | Smithy        | 0            | 0% |
| Earthmoving             | 100%         | Elevators            | 0            | 0% | Kitchens      | 0            | 0% |
| Foundation              | 100%         | Masonry              | •            | 9% | Paint         | 0            | 0% |
| Structure               | 68%          | Waterproofing        | 0            | 0% | Common areas  |              | 0% |
| Water tanks & sump pits | 50%          | Flooring             | 0            | 0% | Fine cleaning | 0            | 0% |
| Wiring                  | 5%           | Drywall              | •            | 1% |               |              |    |
| Plumbing                | • 10%        | Carpentry            | 0            | 0% |               |              |    |
| Essential facilities    | 0%           | Windows installation | 0            | 0% |               |              |    |
|                         |              |                      |              |    |               |              |    |