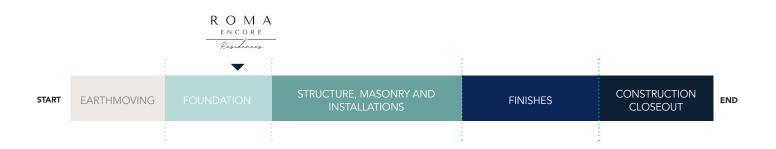

## Construction stage: Structure, masonry and drywall

## Status: On time

Currently working on the general structure of level eight, masonry on level two and drywall on the first level.

| ACTIVITY                | PROGRESS (%) | ACTIVITY             | PROGRESS (%) |    | ACTIVITY      | PROGRESS (%) |    |
|-------------------------|--------------|----------------------|--------------|----|---------------|--------------|----|
| Preliminaries           | 100%         | Air conditioners     |              | 0% | Smithy        | 0            | 0% |
| Earthmoving             | 100%         | Elevators            | 0            | 0% | Kitchens      | 0            | 0% |
| Foundation              | 100%         | Masonry              | •            | 9% | Paint         | 0            | 0% |
| Structure               | 68%          | Waterproofing        | 0            | 0% | Common areas  |              | 0% |
| Water tanks & sump pits | 50%          | Flooring             | 0            | 0% | Fine cleaning | 0            | 0% |
| Wiring                  | 5%           | Drywall              | •            | 1% |               |              |    |
| Plumbing                | • 10%        | Carpentry            | 0            | 0% |               |              |    |
| Essential facilities    | 0%           | Windows installation | 0            | 0% |               |              |    |
|                         |              |                      |              |    |               |              |    |