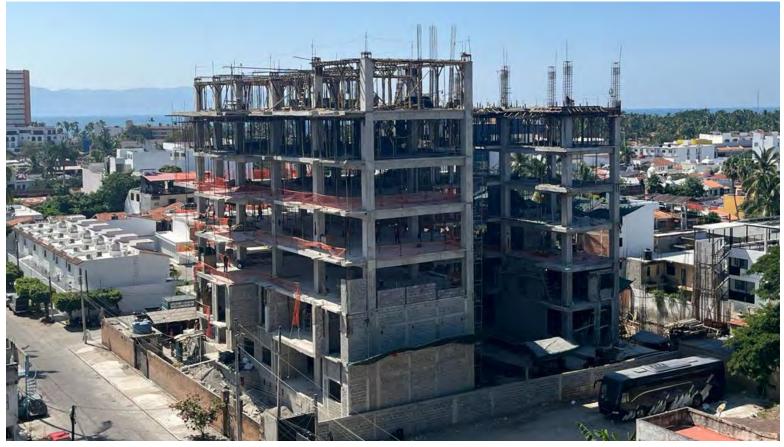

7 Floors + Rooftop

Calle Palm Spring 117 Col. Versalles C.P. 48310 Puerto Vallarta, Jalisco.

## Status: On time

Currently working on the general structure of level eight, masonry on level two and drywall on the first level.

| ACTIVITY                | PROGRESS (%) | ACTIVITY             | PROGRESS (%) |    | ACTIVITY      | PROGRESS (%) |    |
|-------------------------|--------------|----------------------|--------------|----|---------------|--------------|----|
| Preliminaries           | 100%         | Air conditioners     |              | 0% | Smithy        | 0            | 0% |
| Earthmoving             | 100%         | Elevators            | 0            | 0% | Kitchens      | 0            | 0% |
| Foundation              | 100%         | Masonry              | •            | 9% | Paint         | 0            | 0% |
| Structure               | 68%          | Waterproofing        | 0            | 0% | Common areas  |              | 0% |
| Water tanks & sump pits | 50%          | Flooring             | 0            | 0% | Fine cleaning | 0            | 0% |
| Wiring                  | 5%           | Drywall              | •            | 1% |               |              |    |
| Plumbing                | • 10%        | Carpentry            | 0            | 0% |               |              |    |
| Essential facilities    | 0%           | Windows installation | 0            | 0% |               |              |    |
|                         |              |                      |              |    |               |              |    |