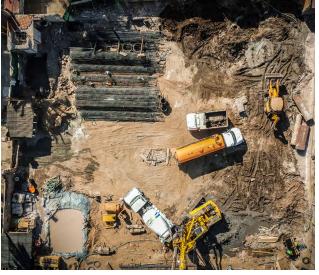

## Construction stage: Foundation

## Status: On time

The construction of deep piles was finished and the foundation process has begun.

| ACTIVITY                | PROGRESS (%) | ACTIVITY             | PROGRESS (% | 6) | ACTIVITY      | PROGRESS | 5 (%) |
|-------------------------|--------------|----------------------|-------------|----|---------------|----------|-------|
| Preliminaries           | 100%         | Air conditioners     | 0           | 0% | Smithy        |          | 0%    |
| Earthmoving             | 80%          | Elevators            | 0           | 0% | Kitchens      | 0        | 0%    |
| Foundation              | 50%          | Masonry              |             | 0% | Paint         |          | 0%    |
| Structure               | 0%           | Waterproofing        | 0           | 0% | Common areas  | 0        | 0%    |
| Water tanks & sump pits | 0%           | Flooring             | 0           | 0% | Fine cleaning |          | 0%    |
| Wiring                  | 0%           | Drywall              | 0           | 0% |               |          |       |
| Plumbing                | 0%           | Carpentry            | 0           | 0% |               |          |       |
| Essential facilities    | 0%           | Windows installation | 0           | 0% |               |          |       |
|                         |              |                      |             |    |               |          |       |