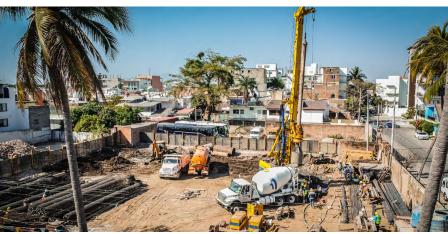

## Construction stage: Foundation

## Status: On time

The construction of deep piles was finished and the foundation process has begun.

| ACTIVITY                | PROGRESS (%) | ACTIVITY             | PROGRESS (% | 6) | ACTIVITY      | PROGRESS | 5 (%) |
|-------------------------|--------------|----------------------|-------------|----|---------------|----------|-------|
| Preliminaries           | 100%         | Air conditioners     | 0           | 0% | Smithy        |          | 0%    |
| Earthmoving             | 80%          | Elevators            | 0           | 0% | Kitchens      | 0        | 0%    |
| Foundation              | 50%          | Masonry              |             | 0% | Paint         |          | 0%    |
| Structure               | 0%           | Waterproofing        | 0           | 0% | Common areas  | 0        | 0%    |
| Water tanks & sump pits | 0%           | Flooring             | 0           | 0% | Fine cleaning |          | 0%    |
| Wiring                  | 0%           | Drywall              | 0           | 0% |               |          |       |
| Plumbing                | 0%           | Carpentry            | 0           | 0% |               |          |       |
| Essential facilities    | 0%           | Windows installation | 0           | 0% |               |          |       |
|                         |              |                      |             |    |               |          |       |