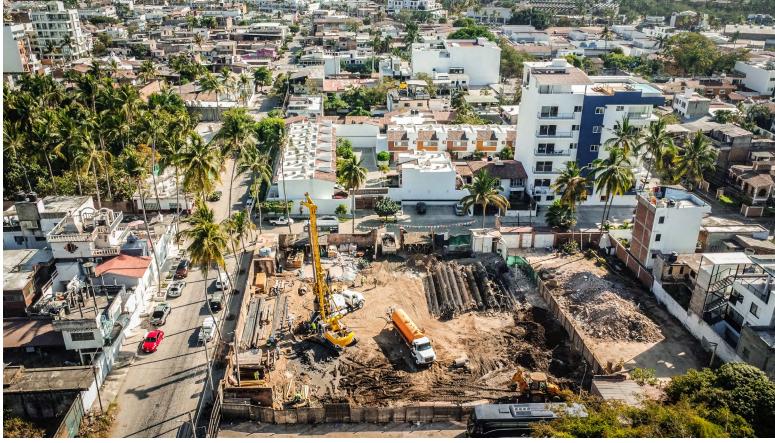

## Construction stage: Foundation

## Status: On time

The construction of deep piles was finished and the foundation process has begun.

| ACTIVITY                | PROGRESS (%) | ACTIVITY             | PROGRESS (% | 6) | ACTIVITY      | PROGRESS | 5 (%) |
|-------------------------|--------------|----------------------|-------------|----|---------------|----------|-------|
| Preliminaries           | 100%         | Air conditioners     | 0           | 0% | Smithy        |          | 0%    |
| Earthmoving             | 80%          | Elevators            | 0           | 0% | Kitchens      | 0        | 0%    |
| Foundation              | 50%          | Masonry              |             | 0% | Paint         |          | 0%    |
| Structure               | 0%           | Waterproofing        | 0           | 0% | Common areas  | 0        | 0%    |
| Water tanks & sump pits | 0%           | Flooring             | 0           | 0% | Fine cleaning |          | 0%    |
| Wiring                  | 0%           | Drywall              | 0           | 0% |               |          |       |
| Plumbing                | 0%           | Carpentry            | 0           | 0% |               |          |       |
| Essential facilities    | 0%           | Windows installation | 0           | 0% |               |          |       |
|                         |              |                      |             |    |               |          |       |