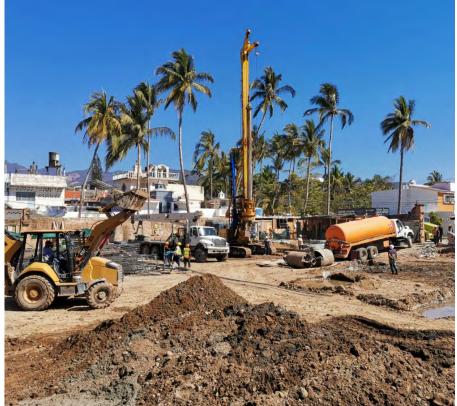

## Construction stage: Foundation

## Status: On time

The construction of deep piles was finished and the foundation process has begun.

| ACTIVITY                | PROGRESS (%) | ACTIVITY             | PROGRESS (% | 6) | ACTIVITY      | PROGRESS | 5 (%) |
|-------------------------|--------------|----------------------|-------------|----|---------------|----------|-------|
| Preliminaries           | 100%         | Air conditioners     | 0           | 0% | Smithy        |          | 0%    |
| Earthmoving             | 80%          | Elevators            | 0           | 0% | Kitchens      | 0        | 0%    |
| Foundation              | 50%          | Masonry              |             | 0% | Paint         |          | 0%    |
| Structure               | 0%           | Waterproofing        | 0           | 0% | Common areas  | 0        | 0%    |
| Water tanks & sump pits | 0%           | Flooring             | 0           | 0% | Fine cleaning |          | 0%    |
| Wiring                  | 0%           | Drywall              | 0           | 0% |               |          |       |
| Plumbing                | 0%           | Carpentry            | 0           | 0% |               |          |       |
| Essential facilities    | 0%           | Windows installation | 0           | 0% |               |          |       |
|                         |              |                      |             |    |               |          |       |