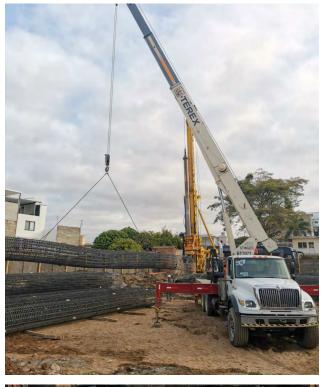

## Construction stage: Foundation

## Status: On time

The construction of deep piles was finished and the foundation process has begun.

| ACTIVITY                | PROGRESS (%) | ACTIVITY             | PROGRESS (% | 6) | ACTIVITY      | PROGRESS | 5 (%) |
|-------------------------|--------------|----------------------|-------------|----|---------------|----------|-------|
| Preliminaries           | 100%         | Air conditioners     | 0           | 0% | Smithy        |          | 0%    |
| Earthmoving             | 80%          | Elevators            | 0           | 0% | Kitchens      | 0        | 0%    |
| Foundation              | 50%          | Masonry              |             | 0% | Paint         |          | 0%    |
| Structure               | 0%           | Waterproofing        | 0           | 0% | Common areas  | 0        | 0%    |
| Water tanks & sump pits | 0%           | Flooring             | 0           | 0% | Fine cleaning |          | 0%    |
| Wiring                  | 0%           | Drywall              | 0           | 0% |               |          |       |
| Plumbing                | 0%           | Carpentry            | 0           | 0% |               |          |       |
| Essential facilities    | 0%           | Windows installation | 0           | 0% |               |          |       |
|                         |              |                      |             |    |               |          |       |