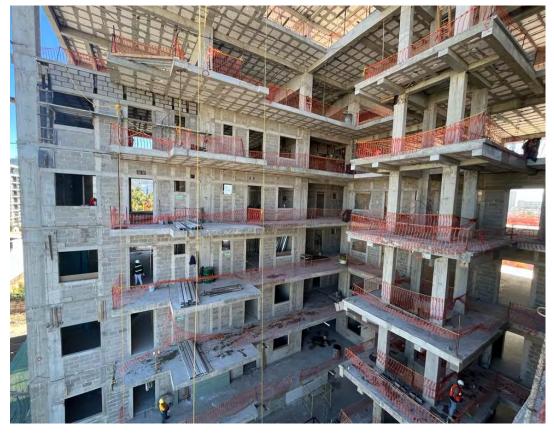

Currently working on the pool structure, masonry in sixth level and drywall on third floor.

| ACTIVITY                | TIVITY PROGRESS (%) |      | ACTIVITY             | PROGRESS (%) |     | ACTIVITY      | PROGRESS (%) |     |
|-------------------------|---------------------|------|----------------------|--------------|-----|---------------|--------------|-----|
| Preliminaries           |                     | 100% | Air conditioners     | •            | 12% | Smithy        | -            | 16% |
| Earthmoving             |                     | 100% | Elevators            | 0            | 0%  | Kitchens      | 0            | 0%  |
| Foundation              |                     | 100% | Masonry              |              | 31% | Paint         | 0            | 0%  |
| Structure               |                     | 81%  | Waterproofing        | •            | 1%  | Common areas  | 0            | 2%  |
| Water tanks & sump pits |                     | 50%  | Flooring             | 0            | 0%  | Fine cleaning | •            | 0%  |
| Wiring                  |                     | 23%  | Drywall              |              | 19% |               |              |     |
| Plumbing                |                     | 39%  | Carpentry            | 0            | 0%  |               |              |     |
| Essential facilities    | 0                   | 0%   | Windows installation | 0            | 0%  |               |              |     |