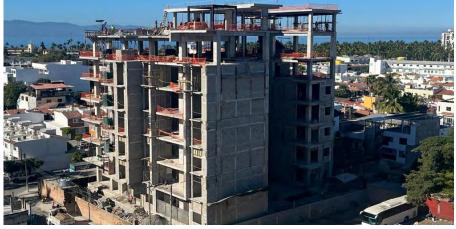

7 Floors + Rooftop

55 Units

1,648.13 m<sup>2</sup> Land extension

Calle Palm Spring 117 Col. Versalles C.P. 48310 Puerto Vallarta, Jalisco.

Construction stage: Structure, masonry and drywall

Status: On time

Currently working on the pool structure, masonry in sixth level and drywall on third floor.

| ACTIVITY                | TIVITY PROGRESS (%) |      | ACTIVITY             | PROGRESS (%) |     | ACTIVITY      | PROGRESS (%) |     |
|-------------------------|---------------------|------|----------------------|--------------|-----|---------------|--------------|-----|
| Preliminaries           |                     | 100% | Air conditioners     | •            | 12% | Smithy        | -            | 16% |
| Earthmoving             |                     | 100% | Elevators            | 0            | 0%  | Kitchens      | 0            | 0%  |
| Foundation              |                     | 100% | Masonry              |              | 31% | Paint         | 0            | 0%  |
| Structure               |                     | 81%  | Waterproofing        | •            | 1%  | Common areas  | 0            | 2%  |
| Water tanks & sump pits |                     | 50%  | Flooring             | 0            | 0%  | Fine cleaning | •            | 0%  |
| Wiring                  |                     | 23%  | Drywall              |              | 19% |               |              |     |
| Plumbing                |                     | 39%  | Carpentry            | 0            | 0%  |               |              |     |
| Essential facilities    | 0                   | 0%   | Windows installation | 0            | 0%  |               |              |     |