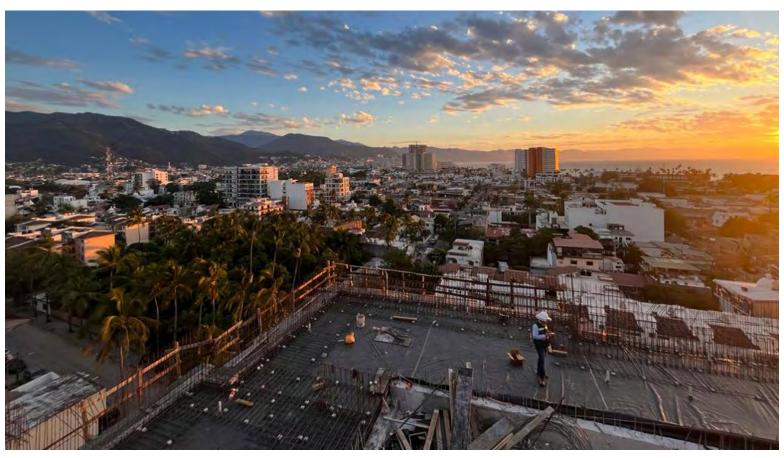

7 Floors + Rooftop

55 Units

1,648.13 m<sup>2</sup> Land extension

Calle Palm Spring 117 Col. Versalles C.P. 48310 Puerto Vallarta, Jalisco.

Construction stage: Structure, masonry and drywall

Status: On time

Currently working on the pool structure, masonry in sixth level and drywall on third floor.

| ACTIVITY                | TIVITY PROGRESS (%) |      | ACTIVITY             | PROGRESS (%) |     | ACTIVITY      | PROGRESS (%) |     |
|-------------------------|---------------------|------|----------------------|--------------|-----|---------------|--------------|-----|
| Preliminaries           |                     | 100% | Air conditioners     | •            | 12% | Smithy        | -            | 16% |
| Earthmoving             |                     | 100% | Elevators            | 0            | 0%  | Kitchens      | 0            | 0%  |
| Foundation              |                     | 100% | Masonry              |              | 31% | Paint         | 0            | 0%  |
| Structure               |                     | 81%  | Waterproofing        | •            | 1%  | Common areas  | 0            | 2%  |
| Water tanks & sump pits |                     | 50%  | Flooring             | 0            | 0%  | Fine cleaning | •            | 0%  |
| Wiring                  |                     | 23%  | Drywall              |              | 19% |               |              |     |
| Plumbing                |                     | 39%  | Carpentry            | 0            | 0%  |               |              |     |
| Essential facilities    | 0                   | 0%   | Windows installation | 0            | 0%  |               |              |     |