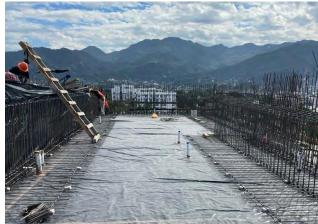

Currently working on the pool structure, masonry in sixth level and drywall on third floor.

| ACTIVITY                | TIVITY PROGRESS (%) |      | ACTIVITY             | PROGRESS (%) |     | ACTIVITY      | PROGRESS (%) |     |
|-------------------------|---------------------|------|----------------------|--------------|-----|---------------|--------------|-----|
| Preliminaries           |                     | 100% | Air conditioners     | •            | 12% | Smithy        | -            | 16% |
| Earthmoving             |                     | 100% | Elevators            | 0            | 0%  | Kitchens      | 0            | 0%  |
| Foundation              |                     | 100% | Masonry              |              | 31% | Paint         | 0            | 0%  |
| Structure               |                     | 81%  | Waterproofing        | •            | 1%  | Common areas  | 0            | 2%  |
| Water tanks & sump pits |                     | 50%  | Flooring             | 0            | 0%  | Fine cleaning | •            | 0%  |
| Wiring                  |                     | 23%  | Drywall              |              | 19% |               |              |     |
| Plumbing                |                     | 39%  | Carpentry            | 0            | 0%  |               |              |     |
| Essential facilities    | 0                   | 0%   | Windows installation | 0            | 0%  |               |              |     |