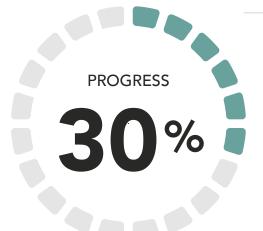

Currently working on the pool structure, masonry in sixth level and drywall on third floor.

| ACTIVITY                | TIVITY PROGRESS (%) |      | ACTIVITY             | PROGRESS (%) |     | ACTIVITY      | PROGRESS (%) |     |
|-------------------------|---------------------|------|----------------------|--------------|-----|---------------|--------------|-----|
| Preliminaries           |                     | 100% | Air conditioners     | •            | 12% | Smithy        | -            | 16% |
| Earthmoving             |                     | 100% | Elevators            | 0            | 0%  | Kitchens      | 0            | 0%  |
| Foundation              |                     | 100% | Masonry              |              | 31% | Paint         | 0            | 0%  |
| Structure               |                     | 81%  | Waterproofing        | •            | 1%  | Common areas  | 0            | 2%  |
| Water tanks & sump pits |                     | 50%  | Flooring             | 0            | 0%  | Fine cleaning | •            | 0%  |
| Wiring                  |                     | 23%  | Drywall              |              | 19% |               |              |     |
| Plumbing                |                     | 39%  | Carpentry            | 0            | 0%  |               |              |     |
| Essential facilities    | 0                   | 0%   | Windows installation | 0            | 0%  |               |              |     |

START EARTHMOVING FOUNDATION STRUCTURE, MASONRY AND INSTALLATIONS FINISHES CONSTRUCTION CLOSEOUT END