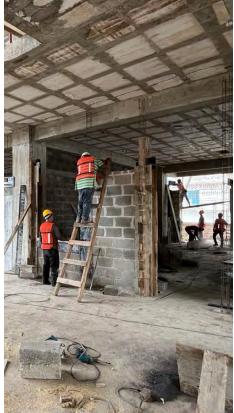

## Construction stage: Structure and masonry

## Status: On time

Wroking on the structure of level five and masonry on the walls of first level.

| ACTIVITY                | PROGRESS (%) | ACTIVITY             | PROGRESS (%) |    | ACTIVITY      | PROGRESS (%) |    |
|-------------------------|--------------|----------------------|--------------|----|---------------|--------------|----|
| Preliminaries           | 100%         | Air conditioners     |              | 0% | Smithy        | 0            | 0% |
| Earthmoving             | 100%         | Elevators            |              | 0% | Kitchens      | •            | 0% |
| Foundation              | 100%         | Masonry              | •            | 4% | Paint         |              | 0% |
| Structure               | 49%          | Waterproofing        | 0            | 0% | Common areas  |              | 0% |
| Water tanks & sump pits | 50%          | Flooring             |              | 0% | Fine cleaning |              | 0% |
| Wiring                  | 0%           | Drywall              |              | 0% |               |              |    |
| Plumbing                | 2%           | Carpentry            | 0            | 0% |               |              |    |
| Essential facilities    | 0%           | Windows installation | 0            | 0% |               |              |    |
|                         |              |                      |              |    |               |              |    |