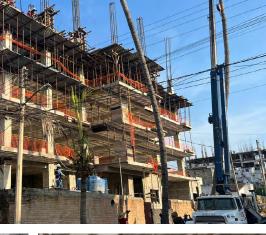

## Construction stage: Structure and masonry

## Status: On time

Wroking on the structure of level five and masonry on the walls of first level.

| ACTIVITY                | PROGRESS (%) | ACTIVITY             | PROGRESS (%) |    | ACTIVITY      | PROGRESS (%) |    |
|-------------------------|--------------|----------------------|--------------|----|---------------|--------------|----|
| Preliminaries           | 100%         | Air conditioners     |              | 0% | Smithy        | 0            | 0% |
| Earthmoving             | 100%         | Elevators            |              | 0% | Kitchens      | •            | 0% |
| Foundation              | 100%         | Masonry              | •            | 4% | Paint         |              | 0% |
| Structure               | 49%          | Waterproofing        | 0            | 0% | Common areas  |              | 0% |
| Water tanks & sump pits | 50%          | Flooring             |              | 0% | Fine cleaning |              | 0% |
| Wiring                  | 0%           | Drywall              |              | 0% |               |              |    |
| Plumbing                | 2%           | Carpentry            | 0            | 0% |               |              |    |
| Essential facilities    | 0%           | Windows installation | 0            | 0% |               |              |    |
|                         |              |                      |              |    |               |              |    |