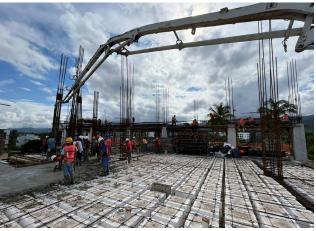

## Construction stage: Structure and masonry

## Status: On time

Wroking on the structure of level five and masonry on the walls of first level.

| ACTIVITY                | PROGRESS (%) | ACTIVITY             | PROGRESS (%) |    | ACTIVITY      | PROGRESS (%) |    |
|-------------------------|--------------|----------------------|--------------|----|---------------|--------------|----|
| Preliminaries           | 100%         | Air conditioners     |              | 0% | Smithy        | 0            | 0% |
| Earthmoving             | 100%         | Elevators            |              | 0% | Kitchens      | •            | 0% |
| Foundation              | 100%         | Masonry              | •            | 4% | Paint         |              | 0% |
| Structure               | 49%          | Waterproofing        | 0            | 0% | Common areas  |              | 0% |
| Water tanks & sump pits | 50%          | Flooring             |              | 0% | Fine cleaning |              | 0% |
| Wiring                  | 0%           | Drywall              |              | 0% |               |              |    |
| Plumbing                | 2%           | Carpentry            | 0            | 0% |               |              |    |
| Essential facilities    | 0%           | Windows installation | 0            | 0% |               |              |    |
|                         |              |                      |              |    |               |              |    |