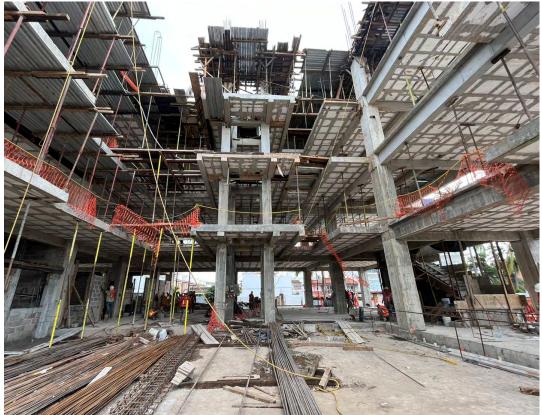

## Construction stage: Structure and masonry

## Status: On time

Wroking on the structure of level five and masonry on the walls of first level.

| ACTIVITY                | PROGRESS (%) | ACTIVITY             | PROGRESS (%) |    | ACTIVITY      | PROGRESS (%) |    |
|-------------------------|--------------|----------------------|--------------|----|---------------|--------------|----|
| Preliminaries           | 100%         | Air conditioners     |              | 0% | Smithy        | 0            | 0% |
| Earthmoving             | 100%         | Elevators            |              | 0% | Kitchens      | •            | 0% |
| Foundation              | 100%         | Masonry              | •            | 4% | Paint         |              | 0% |
| Structure               | 49%          | Waterproofing        | 0            | 0% | Common areas  |              | 0% |
| Water tanks & sump pits | 50%          | Flooring             |              | 0% | Fine cleaning |              | 0% |
| Wiring                  | 0%           | Drywall              |              | 0% |               |              |    |
| Plumbing                | 2%           | Carpentry            | 0            | 0% |               |              |    |
| Essential facilities    | 0%           | Windows installation | 0            | 0% |               |              |    |
|                         |              |                      |              |    |               |              |    |