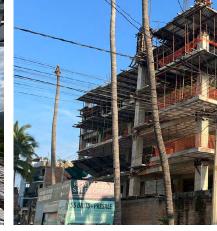

## CONSTRUCTION UPDATE | SEPTEMBER 2022

7 Floors + Rooftop

1,648.13 m<sup>2</sup> Land extension

Calle Palm Spring 117 Col. Versalles C.P. 48310 Puerto Vallarta, Jalisco.

PROGRESS

## Construction stage: Structure and masonry

## Status: On time

Wroking on the structure of level five and masonry on the walls of first level.

| ACTIVITY                | PROGRESS (%) | ACTIVITY             | PROGRESS (%) |    | ACTIVITY      | PROGRESS (%) |    |
|-------------------------|--------------|----------------------|--------------|----|---------------|--------------|----|
| Preliminaries           | 100%         | Air conditioners     |              | 0% | Smithy        | 0            | 0% |
| Earthmoving             | 100%         | Elevators            |              | 0% | Kitchens      | •            | 0% |
| Foundation              | 100%         | Masonry              | •            | 4% | Paint         |              | 0% |
| Structure               | 49%          | Waterproofing        | 0            | 0% | Common areas  |              | 0% |
| Water tanks & sump pits | 50%          | Flooring             |              | 0% | Fine cleaning |              | 0% |
| Wiring                  | 0%           | Drywall              |              | 0% |               |              |    |
| Plumbing                | 2%           | Carpentry            | 0            | 0% |               |              |    |
| Essential facilities    | 0%           | Windows installation | 0            | 0% |               |              |    |
|                         |              |                      |              |    |               |              |    |