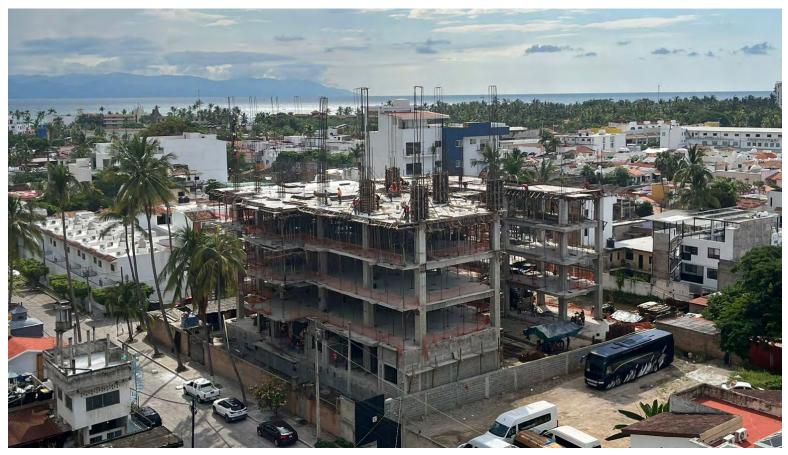

## Construction stage: Structure and masonry

## Status: On time

Wroking on the structure of level five and masonry on the walls of first level.

| ACTIVITY                | PROGRESS (%) | ACTIVITY             | PROGRESS (%) |    | ACTIVITY      | PROGRESS (%) |    |
|-------------------------|--------------|----------------------|--------------|----|---------------|--------------|----|
| Preliminaries           | 100%         | Air conditioners     |              | 0% | Smithy        | 0            | 0% |
| Earthmoving             | 100%         | Elevators            |              | 0% | Kitchens      | •            | 0% |
| Foundation              | 100%         | Masonry              | •            | 4% | Paint         |              | 0% |
| Structure               | 49%          | Waterproofing        | 0            | 0% | Common areas  |              | 0% |
| Water tanks & sump pits | 50%          | Flooring             |              | 0% | Fine cleaning |              | 0% |
| Wiring                  | 0%           | Drywall              |              | 0% |               |              |    |
| Plumbing                | 2%           | Carpentry            | 0            | 0% |               |              |    |
| Essential facilities    | 0%           | Windows installation | 0            | 0% |               |              |    |
|                         |              |                      |              |    |               |              |    |